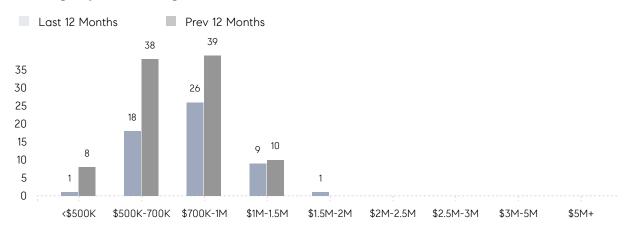

|                | AVERAGE SOLD PRICE | \$839,000 | \$801,875 | 5%       |
|                | # OF CONTRACTS     | 0         | 3         | 0%       |
|                | NEW LISTINGS       | 0         | 2         | 0%       |
| Condo/Co-op/TH | AVERAGE DOM        | -         | -         | -        |
|                | % OF ASKING PRICE  | -         | -         |          |
|                | AVERAGE SOLD PRICE | -         | -         | -        |
|                | # OF CONTRACTS     | 0         | 0         | 0%       |
|                | NEW LISTINGS       | 0         | 0         | 0%       |
|                |                    |           |           |          |

## Harrington Park

DECEMBER 2022

#### Monthly Inventory



#### Contracts By Price Range



#### Listings By Price Range



# COMPASS



Compass makes no representations or warranties, express or implied, with respect to future market conditions or prices of residential product at the time the subject property or any competitive property is complete and ready for occupancy or with respect to any report, study, finding, recommendation or other information provided by Compass herein. Moreover, no warranty, express or implied, is made or should be assumed regarding the accuracy, adequacy, completeness, legality, reliability, merchantability or fitness for a particular purpose of any information, in part or whole, contained herein. All material is presented with the understanding that Compass shall not be deemed to provide legal, accounting or other professional services. This is not intended to solicit the purch