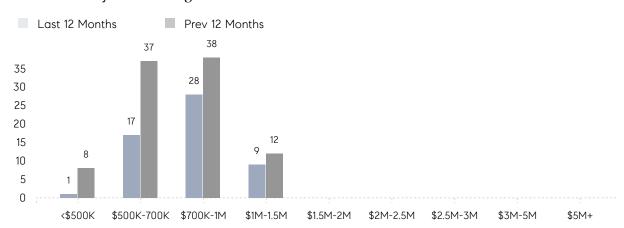

| 95%       |          |
|                | AVERAGE SOLD PRICE | \$839,000 | \$801,875 | 5%       |
|                | # OF CONTRACTS     | 0         | 3         | 0%       |
|                | NEW LISTINGS       | 0         | 2         | 0%       |
| Condo/Co-op/TH | AVERAGE DOM        | -         | -         | -        |
|                | % OF ASKING PRICE  | -         | -         |          |
|                | AVERAGE SOLD PRICE | -         | -         | -        |
|                | # OF CONTRACTS     | 0         | 0         | 0%       |
|                | NEW LISTINGS       | 0         | 0         | 0%       |
|                |                    |           |           |          |

## Harrington Park

DECEMBER 2022

#### Monthly Inventory



#### Contracts By Price Range



#### Listings By Price Range



# COMPASS



Compass makes no representations or warranties, express or implied, with respect to future market conditions or prices of residential product at the time the subject property or any competitive property is complete and ready for occupancy or with respect to any report, study, finding, recommendation or other information provided by Compass herein. Moreover, no warranty, express or implied, is made or should be assumed regarding the accuracy, adequacy, completeness, legality, reliability, merchantability or fitness for a particular purpose of any information, in part or whole, contained herein. All material is presented with the understanding that Compass shall not be deemed to provide legal, accounting or other professional services. This is n