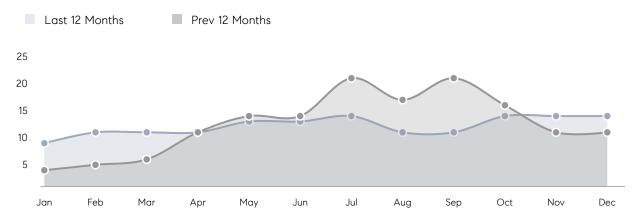

| % OF ASKING PRICE  | 99%       | 95%       |          |
|                | AVERAGE SOLD PRICE | \$839,000 | \$801,875 | 5%       |
|                | # OF CONTRACTS     | 0         | 3         | 0%       |
|                | NEW LISTINGS       | 0         | 2         | 0%       |
| Condo/Co-op/TH | AVERAGE DOM        | -         | -         | -        |
|                | % OF ASKING PRICE  | -         | -         |          |
|                | AVERAGE SOLD PRICE | -         | -         | -        |
|                | # OF CONTRACTS     | 0         | 0         | 0%       |
|                | NEW LISTINGS       | 0         | 0         | 0%       |
|                |                    |           |           |          |

## Harrington Park

DECEMBER 2022

#### Monthly Inventory



#### Contracts By Price Range



#### Listings By Price Range



# COMPASS



Compass makes no representations or warranties, express or implied, with respect to future market conditions or prices of residential product at the time the subject property or any competitive property is complete and ready for occupancy or with respect to any report, study, finding, recommendation or other information provided by Compass herein. Moreover, no warranty, express or implied, is made or should be assumed regarding the accuracy, adequacy, completeness, legality, reliability, merchantability or fitness for a particular purpose of any information, in part or whole, contained herein. All material is presented with the understanding that Compass shall not be deemed to provide legal, accounting or other